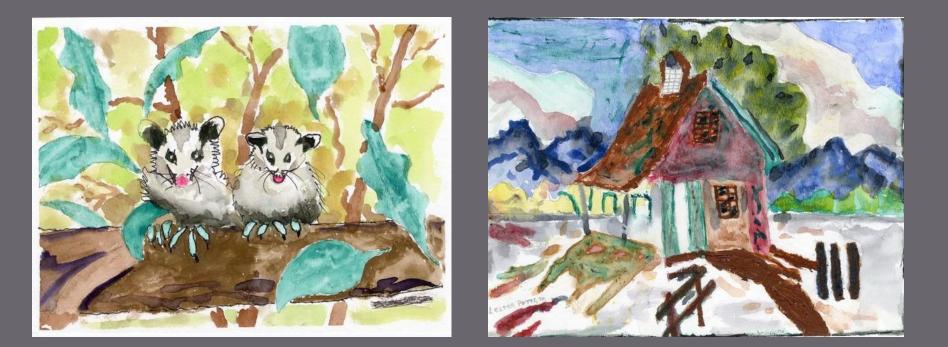

# Art to Life: The Preservation of Personhood

### Emily Broman The University of Alabama





## The Story of Lester Potts



Saw miller, Veteran, Father Pickens County, AL



Onset of Alzheimer's disease:

Age 70

### **Discovering Creativity**



A novice painter, Lester Potts' artwork has been featured in galleries all over the country, including the David W. Streets Gallery in Beverly Hills.

### **Uncovering Memories**



# **Cognitive Dynamics Foundation**





To improve the quality of life through education, research, and support of innovative care models which promote human dignity, especially expressive arts therapies.

# The Four Pillars Honors College





### Honors College Partnership: Art to Life



- □ Innovative Scholarship and Service Learning
- □ Weekly classes and art therapy sessions
- □ Life Story Preservation and Participant Validation

# Participant Artwork





#### Spring 2011

#### Fall 2011

# Interdisciplinary Students

□ Premedical Track □ Communications □ Dance □ Art History □ Studio Art □ Nursing □ F